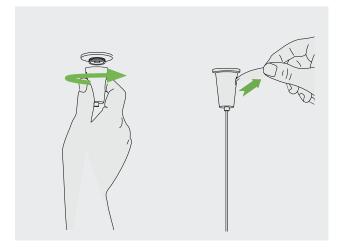

# Installation

Fixings for cone gripper (fixing screws NOT SUPPLIED).

Note: Choose appropriate hardware to attach base plate (Fig.1) to ceiling substrate.

9mm/ ³/₃" Ø max.

Fig 1. Base Plate

Step 1.
Unscrew baseplate.

Step 2.
Use appropriate fixing screw to mount base plate (Fig.1).

Step 3.

Remove cable from cone. Screw cone back onto baseplate. Re-insert cable and level light. Once desired position is set, trim excess cable.