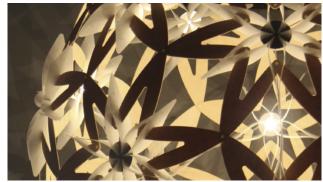

# Manuka

The inspiration for Manuka came from the native New Zealand Mānuka flower and diatom structures. It is a new development in pendant spheres where multiple peripheral LEDs replace the standard single central bulb. An intricately patterned sphere made up of 32 "flower" shapes with 12 LEDs embedded in this shell structure. The pin-point light sources cast magical overlapping shadow patterns. Made from bamboo plywood, aluminium and polycarbonate. Shipped as pack-flat in two sizes.