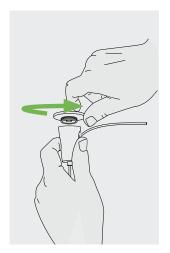

# Installation

Fixings for cone gripper (fixing screws NOT SUPPLIED).

Note: Choose appropriate hardware to attach base plate (Fig.1) to ceiling substrate.

9mm/ ³/₃" Ø max.

Fig 1. Base Plate

Step 1.
Unscrew baseplate.

Step 2.
Use appropriate fixing screw to mount base plate (Fig.1).

Step 3.

Remove cable from cone. Screw cone back onto baseplate. Re-insert cable and level light. Once desired position is set, trim excess cable.