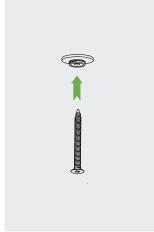

# Installation

Fixings for cone gripper (fixing screws NOT SUPPLIED).

Note: Choose appropriate hardware to attach base plate (Fig.1) to ceiling substrate.

9mm/ ³/₃" Ø max.

Fig 1. Base Plate

Step 1.
Unscrew baseplate.

Step 2.
Use appropriate fixing screw to mount base plate (Fig.1).

Step 3.

Remove cable from cone. Screw cone back onto baseplate. Re-insert cable and level light. Once desired position is set, trim excess cable.