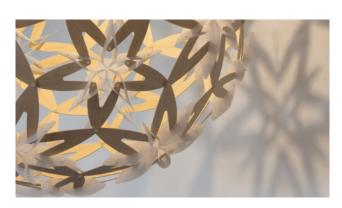

# Manuka

The inspiration for Manuka came from the native New Zealand Mānuka flower and diatom structures. It is a new development in pendant spheres where multiple peripheral LEDs replace the standard single central bulb. An intricately patterned sphere made up of 32 "flower" shapes with 12 LEDs embedded in this shell structure. The pin-point light sources cast magical overlapping shadow patterns. Made from bamboo plywood, aluminium and polycarbonate. Shipped as pack-flat in two sizes.