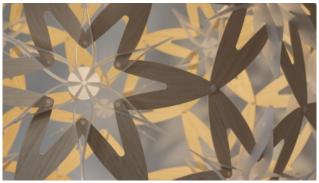

# Manuka

The inspiration for Manuka came from the native New Zealand Mānuka flower and diatom structures. It is a new development in pendant spheres where multiple peripheral LEDs replace the standard single central bulb. An intricately patterned sphere made up of 32 "flower" shapes with 12 LEDs embedded in this shell structure. The pin-point light sources cast magical overlapping shadow patterns. Made from bamboo plywood, aluminium and polycarbonate. Shipped as pack-flat in two sizes.