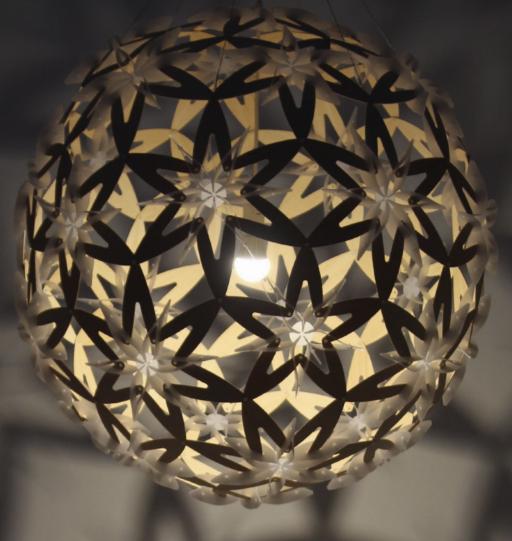

# Manuka

The inspiration for Manuka came from the native New Zealand Mānuka flower and diatom structures. It is a new development in pendant spheres where multiple peripheral LEDs replace the standard single central bulb. An intricately patterned sphere made up of 32 "flower" shapes with 12 LEDs embedded in this shell structure. The pin-point light sources cast magical overlapping shadow patterns. Made from bamboo plywood, aluminium and polycarbonate. Shipped as pack-flat in two sizes.