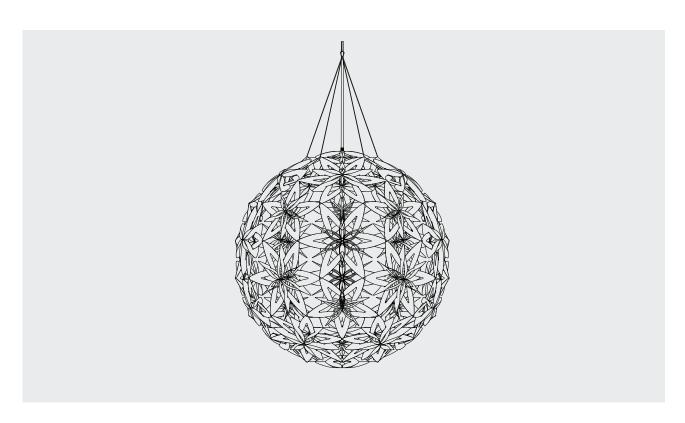

# Manuka

The inspiration for Manuka came from the native New Zealand Mānuka flower and diatom structures. It is a new development in pendant spheres where multiple peripheral LEDs replace the standard single central bulb. An intricately patterned sphere made up of 32 "flower" shapes with 12 LEDs embedded in this shell structure. The pin-point light sources cast magical overlapping shadow patterns. Made from bamboo plywood, aluminium and polycarbonate. Shipped as pack-flat in two sizes.

# **Features**

800mm / 31"

# **Features**

1100mm / 43"