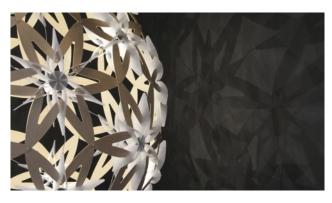

# Manuka

The inspiration for Manuka came from the native New Zealand Mānuka flower and diatom structures. It is a new development in pendant spheres where multiple peripheral LEDs replace the standard single central bulb. An intricately patterned sphere made up of 32 "flower" shapes with 12 LEDs embedded in this shell structure. The pin-point light sources cast magical overlapping shadow patterns. Made from bamboo plywood, aluminium and polycarbonate. Shipped as pack-flat in two sizes.