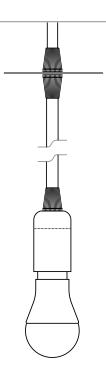

# Diagrams

800mm / 31"

North America: E26, Max 60 Watts.120v AC 60hz Rest of World: E27, Max 60 Watts 230-240v AC 50hz.