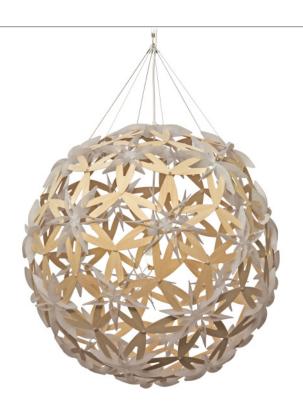

# Manuka

The inspiration for Manuka came from the native New Zealand Mānuka flower and diatom structures. It is a new development in pendant spheres where multiple peripheral LEDs replace the standard single central bulb. An intricately patterned sphere made up of 32 "flower" shapes with 12 LEDs embedded in this shell structure. The pin-point light sources cast magical overlapping shadow patterns. Made from bamboo plywood, aluminium and polycarbonate. Shipped as pack-flat in two sizes.