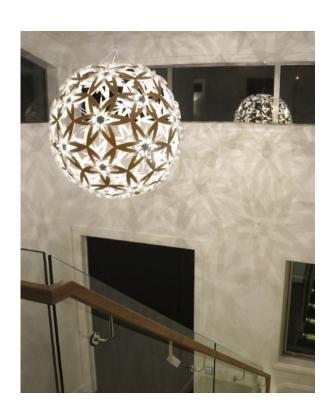

# Manuka

The inspiration for Manuka came from the native New Zealand Mānuka flower and diatom structures. It is a new development in pendant spheres where multiple peripheral LEDs replace the standard single central bulb. An intricately patterned sphere made up of 32 "flower" shapes with 12 LEDs embedded in this shell structure. The pin-point light sources cast magical overlapping shadow patterns. Made from bamboo plywood, aluminium and polycarbonate. Shipped as pack-flat in two sizes.