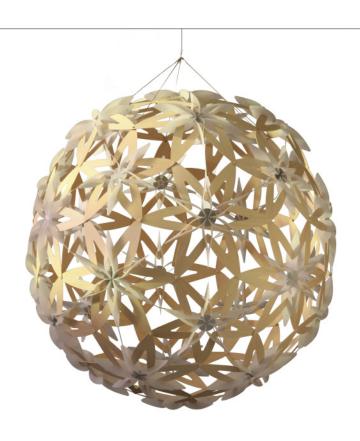

# Manuka

The inspiration for Manuka came from the native New Zealand Mānuka flower and diatom structures. It is a new development in pendant spheres where multiple peripheral LEDs replace the standard single central bulb. An intricately patterned sphere made up of 32 "flower" shapes with 12 LEDs embedded in this shell structure. The pin-point light sources cast magical overlapping shadow patterns. Made from bamboo plywood, aluminium and polycarbonate. Shipped as pack-flat in two sizes.