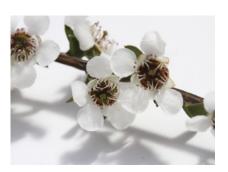

# Manuka

The inspiration for Manuka came from the native New Zealand Mānuka flower and diatom structures. It is a new development in pendant spheres where multiple peripheral LEDs replace the standard single central bulb. An intricately patterned sphere made up of 32 "flower" shapes with 12 LEDs embedded in this shell structure. The pin-point light sources cast magical overlapping shadow patterns. Made from bamboo plywood, aluminium and polycarbonate. Shipped as pack-flat in two sizes.