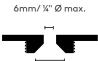

# Installation

Fixings for cone gripper (fixing screws NOT SUPPLIED).

Note: Choose appropriate hardware to attach base plate (Fig.1) to ceiling substrate.

9mm/ ³/₃" Ø max.

Fig 1. Base Plate

Step 1.
Unscrew baseplate.