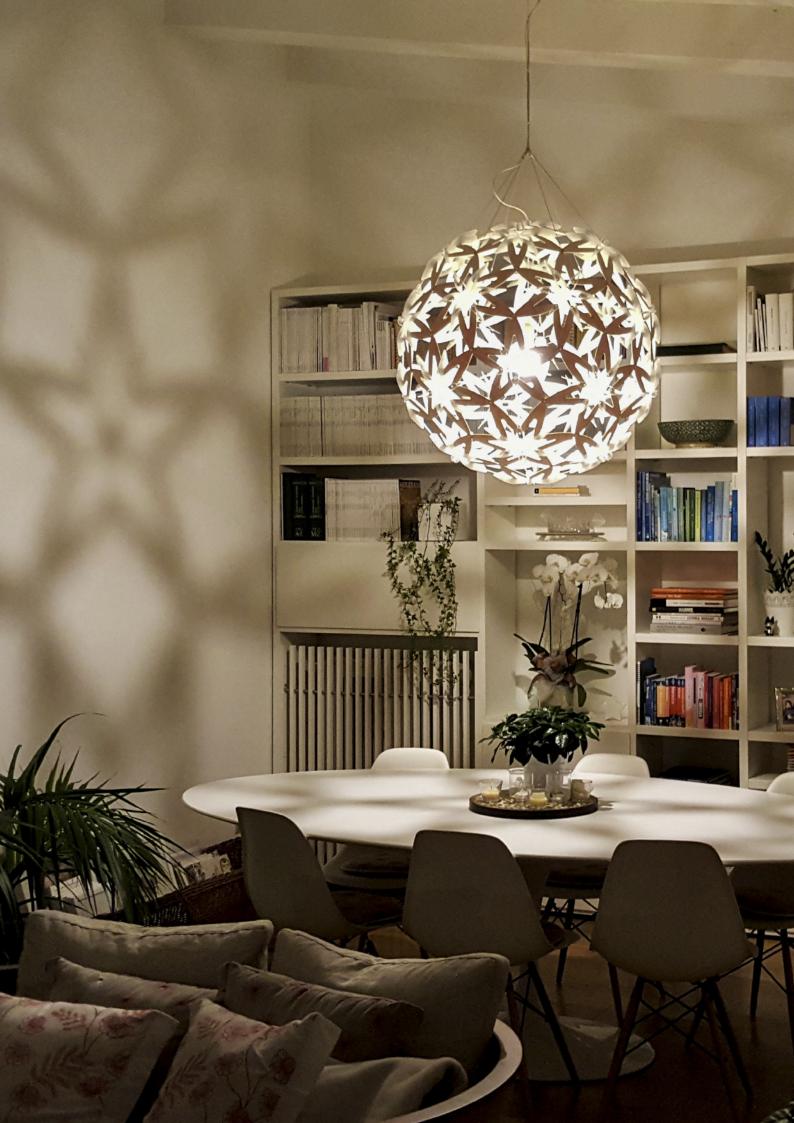

# Manuka

The inspiration for Manuka came from the native New Zealand Mānuka flower and diatom structures. It is a new development in pendant spheres where multiple peripheral LEDs replace the standard single central bulb. An intricately patterned sphere made up of 32 "flower" shapes with 12 LEDs embedded in this shell structure. The pin-point light sources cast magical overlapping shadow patterns. Made from bamboo plywood, aluminium and polycarbonate. Shipped as pack-flat in two sizes.